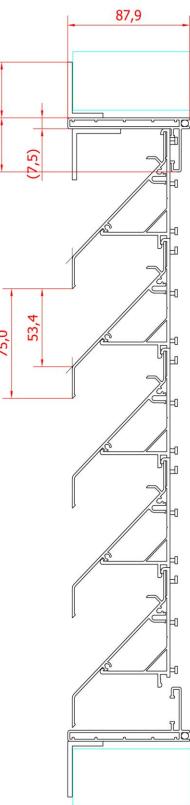

## Technical details LLS75-FL Custom

| Manufacturer | ALU+ limited                                                                                                                                                                                                                                                                                                                                                                                                                                                                                                                                                                                                                                                                                                                                                                                                     |                  |
|--------------|------------------------------------------------------------------------------------------------------------------------------------------------------------------------------------------------------------------------------------------------------------------------------------------------------------------------------------------------------------------------------------------------------------------------------------------------------------------------------------------------------------------------------------------------------------------------------------------------------------------------------------------------------------------------------------------------------------------------------------------------------------------------------------------------------------------|------------------|
| Туре         | <ul> <li>Flanged louvre with a Custom flange,<br/>and a pitch of 75mm.</li> <li>All profiles are manufactured from<br/>aluminium extrusions.</li> <li>Z-shaped louvre blades</li> </ul>                                                                                                                                                                                                                                                                                                                                                                                                                                                                                                                                                                                                                          | 37,0 AS REQUIRED |
| Material     | <ul> <li>Aluminium - all parts (frame profile, clips and blades) are manufactured from aluminium extrusions Al Mg Si 0,5 (6063 T6)</li> <li>Profile thickness: minimum 1.5mm.</li> <li>Finish : <ul> <li>Natural anodised15-22micron</li> <li>Polyester powder coated - BS6496</li> <li>Powder coating in any RAL or B/S colour available</li> <li>Thickness of powder coating 40 micron minimum</li> </ul> </li> <li>Protection : <ul> <li>Fibre glass insect mesh fitted as standard.</li> <li>Other meshes available as an option</li> <li>A reinforcement profile carrying extra blade supports is fitted when the width of the louvre is &gt; 1000mm.</li> </ul> </li> <li>Aluminium water drainage profile can be fitted at the bottom of the louvre to ensure better water tightness as an e/o</li> </ul> | 75,0             |
| Manufacture  | <ul> <li>The louvre consists of a flanged frame profile.</li> <li>The aluminium louvre clips are fitted into the frame profile. The aluminium louvre blades are clipped into the louvre clips.</li> <li>The blade height is 107mm &amp; the visual free area is 71%.</li> <li>Depth to fit 85mm, flange as required, typically 38mm.</li> </ul>                                                                                                                                                                                                                                                                                                                                                                                                                                                                  |                  |
| Assembly     | Custom made by our skilled Craftsmen to your exact requirements                                                                                                                                                                                                                                                                                                                                                                                                                                                                                                                                                                                                                                                                                                                                                  |                  |